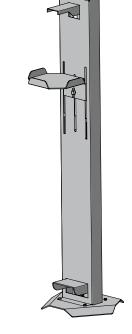

## **STAYSAFE**Sanitizer Station

Model #71041

Introducing the portable, foot operated hands free StaySafe Sanitizer Station.

Your survival kit to post lock down business life!

- No Touch & Hands Free
- Foot Pedal Operated
- Adjustable Tray Fits up to One Gallon Sized Bottles
- Powder Coated Steel Body
- Durable, Steel Construction
- Minimal Floor Space
- Ideal for Wet or Dry Environments
- Open Design for Easy Clean Up
- · Portable and Lightweight
- Made in the USA

The foot activated dispenser works with various types of sanitizers It can also be used in wet or dry environments.

StaySafe is maintenance free and does not require and electrical outlets.

Come assembled. Unpack the StaySafe and it's ready to use. You can use StaySafe with liquid, gels, or foam sanitizers.