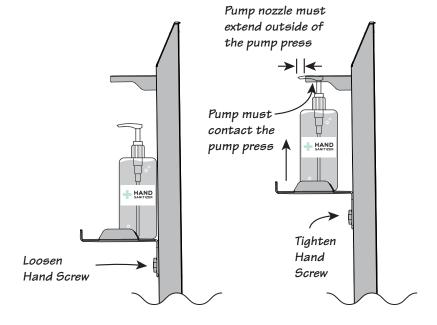

## Adding or Replacing Sanitizer is Quick and Easy!

- Select the sanitizer of your choosing and insert into the tray.
- Configure the adjustable tray to accommodate the sanitizer of your choice.
- · Tighten adjustable tray.
- Position the sanitizer bottle so the pump nozzle is just outside of the pump press.
- Place the StaySafe Sanitizer in your desired location.