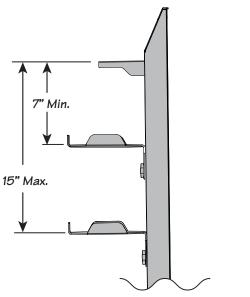

## Adding or Replacing Sanitizer is Quick and Easy!

- Select the sanitizer of your choosing and insert into the tray.
- Configure the adjustable tray to accommodate the sanitizer of your choice.
- · Tighten adjustable tray.
- Position the sanitizer bottle so the pump nozzle is just outside of the pump press.
- Place the StaySafe Sanitizer in your desired location.